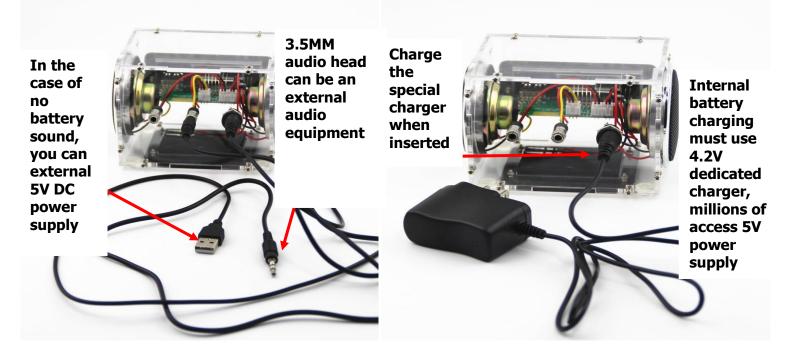

#### 1. Switch machine:

OFF / ON power switch: false shutdown (uninterruptible case, only turn off the panel switch, will maintain low power consumption)

Power on: Turn the power switch to the "ON" position;