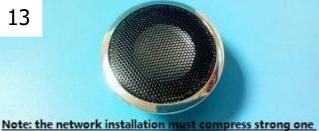

Note: the network installation must compress strong one with a decorator, otherwise sound can produce resonance noise at work The first step: the horn first pack from the front of the circle

12

Step 2: the horn of circles, the black net loaded on the horn again can

With screwdriver according to the arrow direction compression planish, black mesh four black metal feet