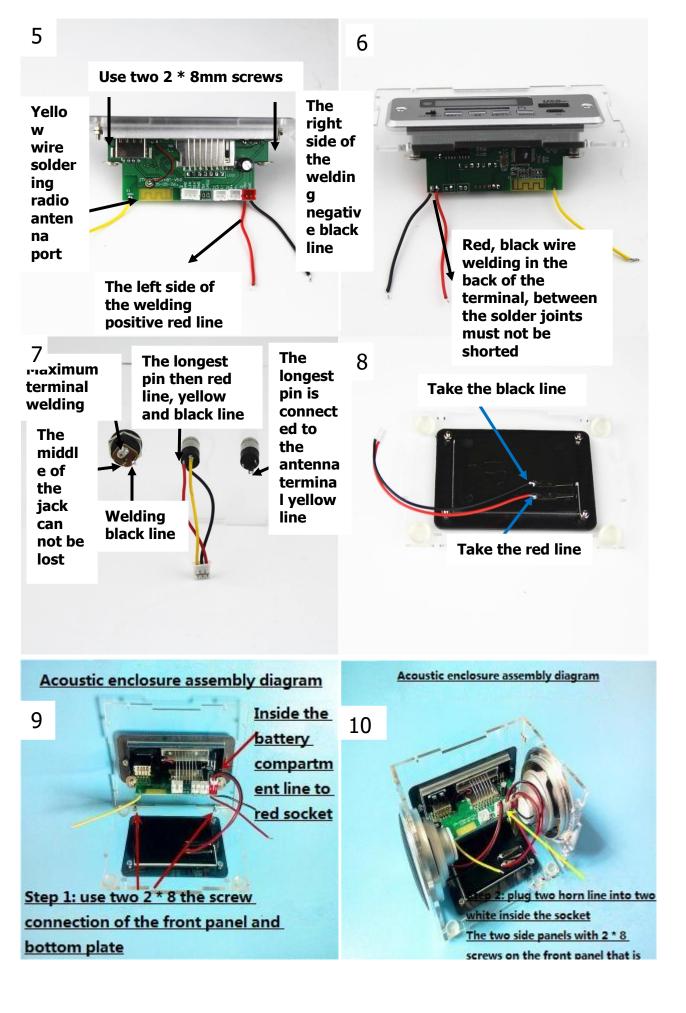

# (installation)

The third step: after the board with 2 \* 8 screws to the side panel and floor

Hands down the black net week intohis tight black net, that is no longer black network become warped up affect beautiful

Note: the network installation must compress strong one with a decorator, otherwise sound can produce resonance noise at work The first step: the horn first pack from the front of the circle

12

Step 2: the horn of circles, the black net loaded on the horn again can

With screwdriver according to the arrow direction compression planish, black mesh four black metal feet