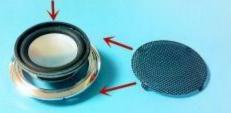

# (installation)

The third step: after the board with 2 \* 8 screws to the side panel and floor

Hands down the black net week intohis tight black net, that is no longer black network become warped up affect beautiful

Note: the network installation must compress strong one with a decorator, otherwise sound can produce resonance noise at work The first step: the horn first pack from the front of the circle

12

Step 2: the horn of circles, the black net loaded on the horn again can

With screwdriver according to the arrow direction compression planish, black mesh four black metal feet