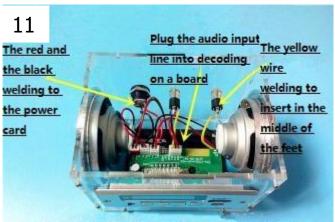

# (installation)

The third step: after the board with 2 \* 8 screws to the side panel and floor

Hands down the black net week intohis tight black net, that is no longer black network become warped up affect beautiful

Note: the network installation must compress strong one with a decorator, otherwise sound can produce resonance noise at work The first step: the horn first pack from the front of the circle

12

Step 2: the horn of circles, the black net loaded on the horn again can

With screwdriver according to the arrow direction compression planish, black mesh four black metal feet