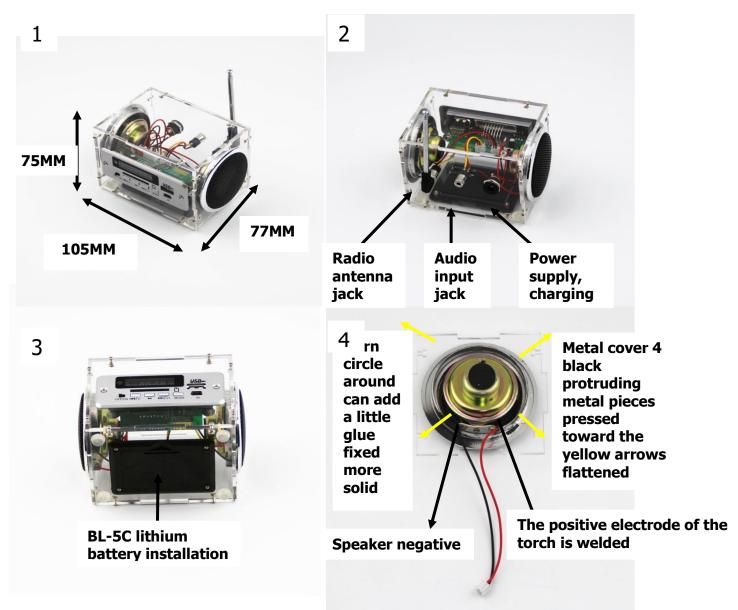

# (installation)

The third step: after the board with 2 \* 8 screws to the side panel and floor

Hands down the black net week intohis tight black net, that is no longer black network become warped up affect beautiful

Note: the network installation must compress strong one with a decorator, otherwise sound can produce resonance noise at work The first step: the horn first pack from the front of the circle

12

Step 2: the horn of circles, the black net loaded on the horn again can

With screwdriver according to the arrow direction compression planish, black mesh four black metal feet