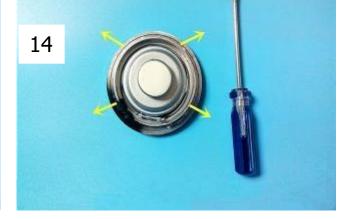

With screwdriver according to the arrow direction compression planish, black mesh four black metal feet