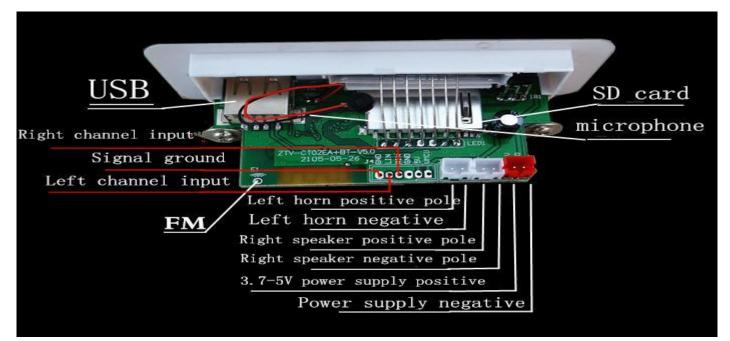

### **Multi-function wireless Bluetooth audio installation manual**

Bluetooth reception, hands-free calls, can be forwarded back, card MP3 player, AUX function, radio function

## [Instructions for use]

#### 1. Switch machine:

OFF / ON power switch: false shutdown (uninterruptible case, only turn off the panel switch, will maintain low power consumption)

Power on: Turn the power switch to the "ON" position;

#### 2.MP3 playback:

Boot state to insert a copy of the MP3 song U disk or SD card, the machine will automatically identify and play, play MP3 button function as follows:

"On a song": short press to play on a song, long press the volume minus;

"Play / Pause": press the first pause is playing the song, press again to restore the playback state;

"Next song": short press to play the next song, long press the volume plus;

"MODE": machine work mode selection, switch SD card, U disk, clock, FM, Bluetooth, LINE mode;

#### 3.FM mode:

Use the "MODE" key to switch the machine to the FM state. "Play / pause": short press to automatically search and store the radio; "next song": short press from low to high search for radio, Long press for volume plus.

#### 4.LINE mode:

Press "MODE" on the panel to switch the machine to "LINE". The sound source is input from "LINE / DC", the volume is controlled by an external source device, and the volume can also be adjusted by "Previous" and "Next". The adjustment method is also the same as the MP3 volume adjustment.

#### 5. Clock regulation:

Press "MODE" on the panel to switch to the "clock" state, press the "Play / Pause" button to select the time or minute, then select the part of the flash, then press "Previous" or "Next" adjustment time The (Note: after each boot to re-adjust the time)

#### 6. Bluetooth mode:

Press the "MODE" on the panel to switch the machine to "bLUE" state, open the audio device with Bluetooth function, search for "ZTV-CT02EA" and connect it, the volume can be controlled by an external source device, One "and" next "to adjust the volume; phone call short press" play / pause "to answer the phone long press for the refusal.